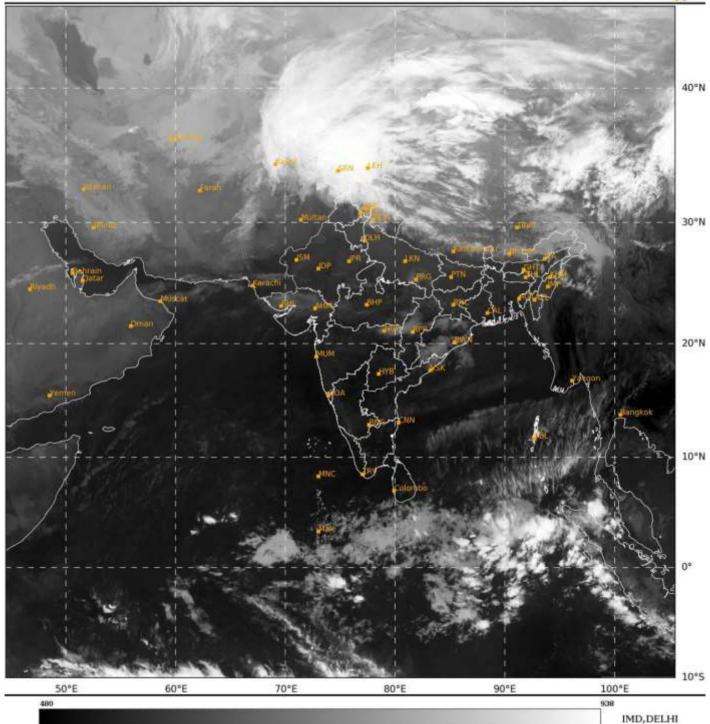

#### **BAY OF BENGAL:**

SCATTERED LOW AND MEDIUM CLOUDS WITH EMBEDDED ISOLATED WEAK TO MODERATE CONVECTION LAY OVER SOUTH BAY OF BENGAL AND ANDAMAN SEA.

## **ARABIAN SEA:**

NO SIGNIFICANT CLOUDS OVER ARABIAN SEA.